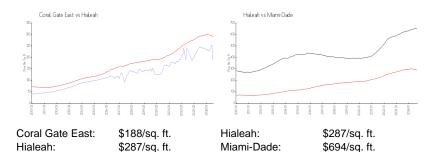

View:

 Rental Price:
 \$2,200

 List PPSF:
 \$2

 Valuated Price:
 \$181,000

 Valuated PPSF:
 \$185

The above valuated price is a baseline figure that does not take into account any specific renovation, upgrade, split, merge, or deterioration of the unit.