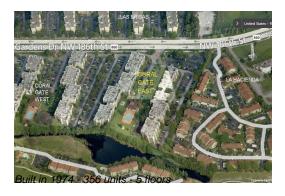

# **Building Information**

Number of units: 356
Number of active listings for rent: 0
Number of active listings for sale: 3
Building inventory for sale: 0%
Number of sales over the last 12 months: 5
Number of sales over the last 6 months: 2
Number of sales over the last 3 months: 0

# **Building Association Information**

Coral Gate East Condominum 6952 NW 186th St, Hialeah, FL 33015 (305) 362-5852