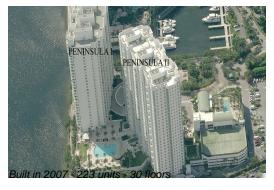

# Unit 1604 - Peninsula 2

1604 - 3301 NE 183 St, Aventura, FL, Miami-Dade 33160

# **Building Information**

Number of units:223Number of active listings for rent:5Number of active listings for sale:15Building inventory for sale:6%Number of sales over the last 12 months:4Number of sales over the last 6 months:1Number of sales over the last 3 months:0