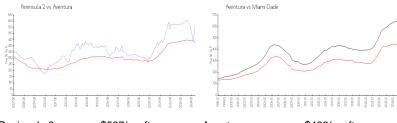

#### **Market Information**

 Peninsula 2:
 \$567/sq. ft.
 Aventura:
 \$426/sq. ft.

 Aventura:
 \$426/sq. ft.
 Miami-Dade:
 \$688/sq. ft.