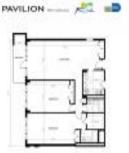

## **Unit Information**

| MLS Number:<br>Status:<br>Size:<br>Bedrooms:<br>Full Bathrooms:<br>Half Bathrooms: | A11659830<br>Active<br>1,460 Sq ft.<br>2<br>2 |
|------------------------------------------------------------------------------------|-----------------------------------------------|
| Parking Spaces:<br>View:                                                           | 1 Space                                       |
| List Price:<br>List PPSF:<br>Valuated Price:<br>Valuated PPSF:                     | \$845,000<br>\$579<br>\$803,000<br>\$550      |