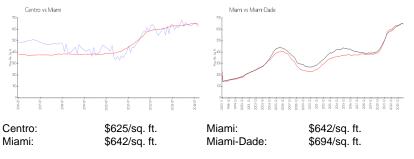

#### **Inventory for Sale**

| Centro     | 11% |
|------------|-----|
| Miami      | 5%  |
| Miami-Dade | 4%  |

## Avg. Time to Close Over Last 12 Months

| Centro     | 93 days |
|------------|---------|
| Miami      | 87 days |
| Miami-Dade | 86 days |