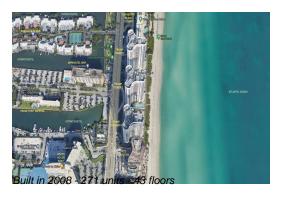

# Unit 2505 - Trump Tower 1

2505 - 16001 Collins Av, Sunny Isles, FL, Miami-Dade 33160

# **Building Information**

Number of units: 271
Number of active listings for rent: 20
Number of active listings for sale: 22
Building inventory for sale: 8%
Number of sales over the last 12 months: 16
Number of sales over the last 6 months: 9
Number of sales over the last 3 months: 6