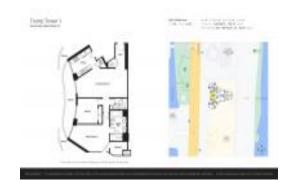

# Unit 2505 - Trump Tower 1

2505 - 16001 Collins Av, Sunny Isles, FL, Miami-Dade 33160

# **Unit Information**

 MLS Number:
 A11660006

 Status:
 Active

 Size:
 1,463 Sq ft.

 Bedrooms:
 2

Bedrooms: 2
Full Bathrooms: 2
Half Bathrooms:

Parking Spaces: 2 Spaces

View: Intracoastal View, Ocean View