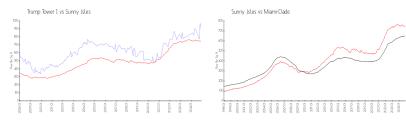

#### **Market Information**

Trump Tower 1: \$900/sq. ft. Sunny Isles: \$742/sq. ft. Sunny Isles: \$742/sq. ft. Miami-Dade: \$688/sq. ft.