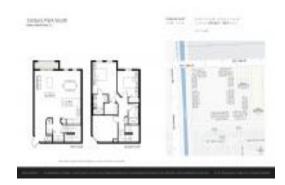

### **Unit Information**

 MLS Number:
 A11660007

 Status:
 Active

 Size:
 1,486 Sq ft.

Bedrooms: 3
Full Bathrooms: 2
Half Bathrooms: 1

Parking Spaces: Assigned Parking
View: Garden View
Rental Price: \$2,700
List PPSF: \$2
Valuated Price: \$432,000
Valuated PPSF: \$291