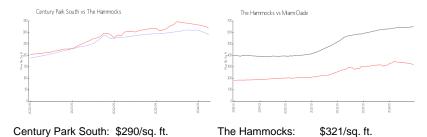

#### **Market Information**

Miami-Dade:

\$688/sq. ft.

## **Inventory for Sale**

The Hammocks:

Century Park South 2% The Hammocks 2% Miami-Dade 5%

## Avg. Time to Close Over Last 12 Months

\$321/sq. ft.

Century Park South 92 days
The Hammocks 68 days
Miami-Dade 90 days