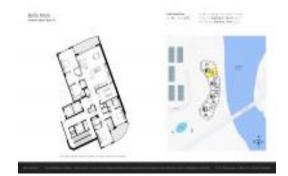

#### **Unit Information**

MLS Number: A11660022
Status: Active
Size: 2,840 Sq ft.

Bedrooms: 3
Full Bathrooms: 3
Half Bathrooms: 1

Parking Spaces: 1 Space, Guest Parking

View: Intracoastal View, Other View, Water View