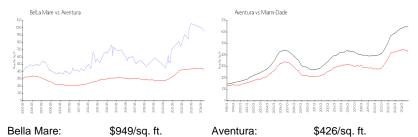

s: 1

Parking Spaces: 1 Space, Guest Parking

View: Intracoastal View, Other View, Water View

 Rental Price:
 \$16,000

 List PPSF:
 \$6

 Valuated Price:
 \$2,744,000

 Valuated PPSF:
 \$966

The above valuated price is a baseline figure that does not take into account any specific renovation, upgrade, split, merge, or deterioration of the unit.

#### **Building Information**

Number of units: 218
Number of active listings for rent: 6
Number of active listings for sale: 10
Building inventory for sale: 4%
Number of sales over the last 12 months: 6
Number of sales over the last 6 months: 5
Number of sales over the last 3 months: 4

#### **Building Association Information**

Williams Island 6000 Condo Administration Office (305) 749-3262 Concierge (305) 749-3260

## **Market Information**



Aventura: \$426/sq. ft. Miami-Dade: \$688/sq. ft.

#### **Inventory for Sale**

Bella Mare 5% Aventura 7% Miami-Dade 5%

# Avg. Time to Close Over Last 12 Months

Bella Mare 58 days Aventura 107 days Miami-Dade 90 days