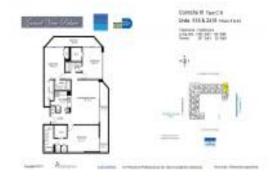

## **Unit 2418 - Grand View Palace**

2418 - 7601 E Treasure Dr, North Bay Village, FL, Miami-Dade 33141

#### **Unit Information**

MLS Number: A11660051
Status: Active
Size: 1,390 Sq ft.

Bedrooms: 3 Full Bathrooms: 3

Half Bathrooms:

Parking Spaces: 2 Or More Spaces

View:

 List Price:
 \$739,000

 List PPSF:
 \$532