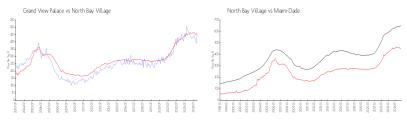

#### **Market Information**

Grand View Palace: \$457/sq. ft. North Bay Village: \$457/sq. ft. North Bay Village: \$457/sq. ft. Miami-Dade: \$688/sq. ft.