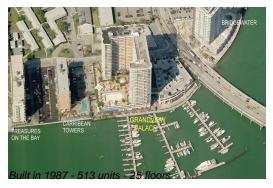

## **Building Information**

Number of units: 513
Number of active listings for rent: 9
Number of active listings for sale: 30
Building inventory for sale: 5%
Number of sales over the last 12 months: 7
Number of sales over the last 6 months: 4
Number of sales over the last 3 months: 3