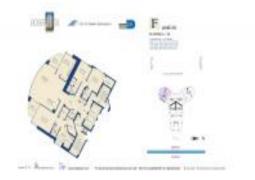

## **Unit Information**

| MLS Number:<br>Status: | A11660071<br>Active                                       |
|------------------------|-----------------------------------------------------------|
| Size:                  | 2,864 Sq ft.                                              |
| Bedrooms:              | 3                                                         |
| Full Bathrooms:        | 4                                                         |
| Half Bathrooms:        | 1                                                         |
| Parking Spaces:        | 1 Space,Assigned Parking,Covered<br>Parking,Valet Parking |
| View:                  |                                                           |
| List Price:            | \$2,900,000                                               |
| List PPSF:             | \$1,013                                                   |
| Valuated Price:        | \$2,228,000                                               |
| Valuated PPSF:         | \$778                                                     |