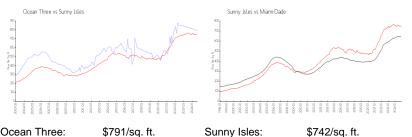

#### **Market Information**

| Ocean Three: | \$791/sq. ft. | Sunny Isles: | \$742/sq. ft. |
|--------------|---------------|--------------|---------------|
| Sunny Isles: | \$742/sq. ft. | Miami-Dade:  | \$688/sq. ft. |