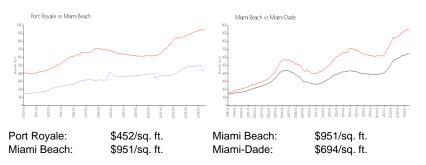

#### **Inventory for Sale**

| Port Royale | 7% |
|-------------|----|
| Miami Beach | 5% |
| Miami-Dade  | 4% |

## Avg. Time to Close Over Last 12 Months

| Port Royale | 60 days  |
|-------------|----------|
| Miami Beach | 102 days |

Built in 1971 - 164 units - 15 floors

Miami-Dade

87 days