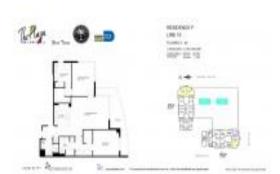

# Unit 2810 - Plaza Brickell 901 (West Tower)

2810 - 951 Brickell Av, Miami, FL, Miami-Dade 33131

## **Unit Information**

| MLS Number:<br>Status:<br>Size:<br>Bedrooms: | A11660281<br>Active<br>1,289 Sq ft.<br>2 |
|----------------------------------------------|------------------------------------------|
| Full Bathrooms:                              | 2                                        |
| Half Bathrooms:                              | 1                                        |
| Parking Spaces:                              |                                          |
| View:                                        | Bay,Water View                           |
| Rental Price:                                | \$6,200                                  |
| List PPSF:                                   | \$5                                      |
| Valuated Price:                              | \$859,000                                |
| Valuated PPSF:                               | \$666                                    |