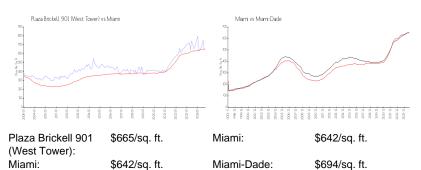

## **Unit Information**

| MLS Number:<br>Status:<br>Size:<br>Bedrooms: | A11660281<br>Active<br>1,289 Sq ft.<br>2 |
|----------------------------------------------|------------------------------------------|
| Full Bathrooms:                              | 2                                        |
| Half Bathrooms:                              | 1                                        |
| Parking Spaces:                              |                                          |
| View:                                        | Bay,Water View                           |
| Rental Price:                                | \$6,200                                  |
| List PPSF:                                   | \$5                                      |
| Valuated Price:                              | \$859,000                                |
| Valuated PPSF:                               | \$666                                    |

#### **Inventory for Sale**

| Plaza Brickell 901 (West Tower) | 3% |
|---------------------------------|----|
| Miami                           | 5% |
| Miami-Dade                      | 4% |