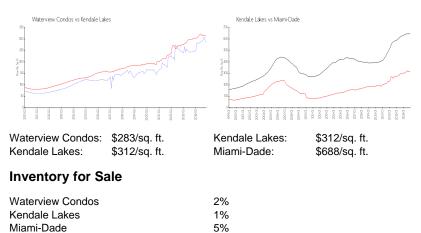

## **Building Information**

| Number of units:                         | 375 |
|------------------------------------------|-----|
| Number of active listings for rent:      | 0   |
| Number of active listings for sale:      |     |
| Building inventory for sale:             | 1%  |
| Number of sales over the last 12 months: | 10  |
| Number of sales over the last 6 months:  |     |
| Number of sales over the last 3 months:  | 2   |
|                                          |     |

## Avg. Time to Close Over Last 12 Months

| Waterview Condos | 66 days |
|------------------|---------|
| Kendale Lakes    | 55 days |
| Miami-Dade       | 90 days |