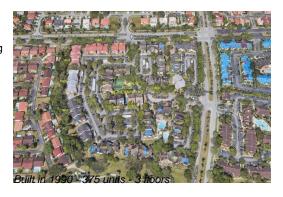

## **Building Information**

Number of units: 375
Number of active listings for rent: 0
Number of active listings for sale: 13
Building inventory for sale: 3%
Number of sales over the last 12 months: 5
Number of sales over the last 6 months: 1
Number of sales over the last 3 months: 1