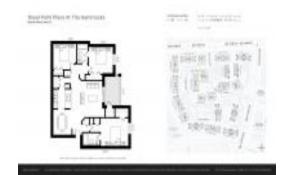

#### **Unit Information**

 MLS Number:
 A11660363

 Status:
 Rented

 Size:
 1,190 Sq ft.

Bedrooms: 3 Full Bathrooms: 2

Half Bathrooms:

Parking Spaces: 2 Spaces, Assigned Parking, Guest Parking

 View:
 Other View