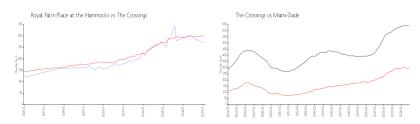

#### **Market Information**

Royal Palm Place at \$267/sq. ft.

The Crossings: \$295/sq. ft.

the Hammocks: The Crossings:

\$295/sq. ft. Miami-Dade: \$685/sq. ft.