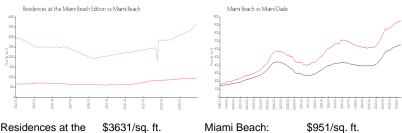

## **Market Information**

Miami-Dade:

\$694/sq. ft.

| Residences at the    | \$3631/sq. ft. |
|----------------------|----------------|
| Miami Beach Edition: |                |
| Miami Beach:         | \$951/sq. ft.  |