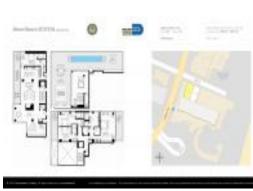

# Unit 1602 - Residences at the Miami Beach Edition

1602 - 2901 Collins Ave, Miami Beach, FL, Miami-Dade 33140

### **Unit Information**

| A11660377                            |
|--------------------------------------|
|                                      |
| Active                               |
| 5,011 Sq ft.                         |
| 4                                    |
| 4                                    |
| 2                                    |
| Valet Parking                        |
| Ocean View, Direct Ocean, Water View |
| \$150,000                            |
| \$30                                 |
| \$21,161,000                         |
| \$4,223                              |
|                                      |