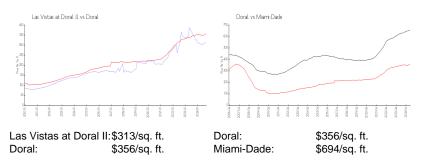

### **Market Information**

#### **Inventory for Sale**

| Las Vistas at Doral II | 3% |
|------------------------|----|
| Doral                  | 3% |
| Miami-Dade             | 4% |

## Avg. Time to Close Over Last 12 Months

| Las Vistas at Doral II | 64 days |
|------------------------|---------|
| Doral                  | 60 days |
| Miami-Dade             | 86 days |