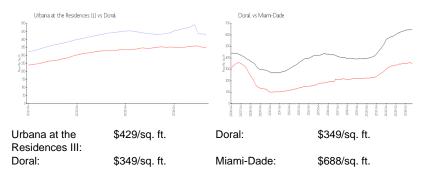

#### **Inventory for Sale**

Urbana at the Residences III 8%

Built in 2022 - 226 Units 4 Tools

#### 25 pp At The Bootstein C

THE CONTRACT

| Doral      | 3% |
|------------|----|
| Miami-Dade | 5% |