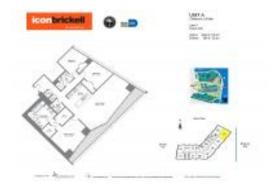

# Unit 1101 - Icon 1 (North Tower)

1101 - 465 Brickell Av, Miami, FL, Miami-Dade 33131

#### **Unit Information**

 MLS Number:
 A11660472

 Status:
 Active

 Size:
 1,977 Sq ft.

Bedrooms: 3
Full Bathrooms: 2
Half Bathrooms: 1
Parking Spaces: 1 Space
View:

List Price: \$1,980,000
List PPSF: \$1,002
Valuated Price: \$1,417,000
Valuated PPSF: \$717