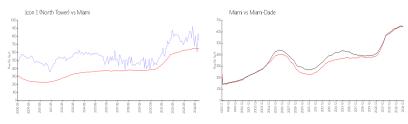

#### **Market Information**

 Icon 1 (North Tower): \$751/sq. ft.
 Miami:
 \$895/sq. ft.

 Miami:
 \$895/sq. ft.
 Miami-Dade:
 \$688/sq. ft.