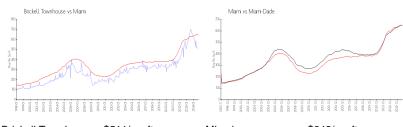

## **Market Information**

Brickell Townhouse: \$511/sq. ft. Miami: \$642/sq. ft. Miami: \$642/sq. ft. Miami-Dade: \$694/sq. ft.