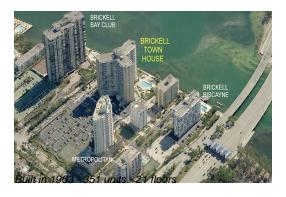

# **Unit 11T - Brickell Townhouse**

11T - 2451 Brickell Av, Miami, FL, Miami-Dade 33129

## **Building Information**

Number of units: 351

Number of active listings for rent: 5

Number of active listings for sale: 1

Building inventory for sale: 0%

Number of sales over the last 12 months: 7

Number of sales over the last 6 months: 1