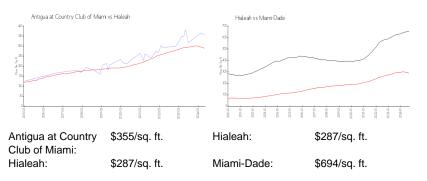

on, upgrade, split, merge, or deterioration of the unit.

# **Building Information**

| Number of units:                         | 320 |
|------------------------------------------|-----|
| Number of active listings for rent:      | 0   |
| Number of active listings for sale:      | 0   |
| Building inventory for sale:             | 0%  |
| Number of sales over the last 12 months: | 3   |
| Number of sales over the last 6 months:  | 1   |
| Number of sales over the last 3 months:  | 0   |
|                                          |     |

## **Building Association Information**

Antigua At Country Club of Miami Condo Assoc 17460 NW 67th Ct Hialeah, FL 33015 Phone number (305) 558-4447 (305) 818-9734

https://antigua-at-country-club-of-miami-condo-assoc.hub.biz/

# **Market Information**



#### **Inventory for Sale**

| Antigua at Country Club of Miami | 0% |
|----------------------------------|----|
| Hialeah                          | 1% |
| Miami-Dade                       | 4% |

# Avg. Time to Close Over Last 12 Months

| Antigua at Country Club of Miami | 26 days |
|----------------------------------|---------|
| Hialeah                          | 45 days |
| Miami-Dade                       | 86 days |