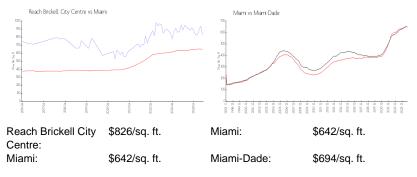

#### **Market Information**

#### Inventory for Sale

Reach Brickell City Centre 8%

| Miami      | 5% |
|------------|----|
| Miami-Dade | 4% |

# Avg. Time to Close Over Last 12 Months

| Reach Brickell City Centre | 178 days |
|----------------------------|----------|
| Miami                      | 86 days  |
| Miami-Dade                 | 86 days  |