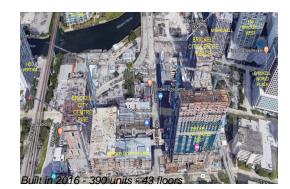

#### **Building Information**

| Number of units:                         | 390 |
|------------------------------------------|-----|
| Number of active listings for rent:      | 0   |
| Number of active listings for sale:      | 32  |
| Building inventory for sale:             | 8%  |
| Number of sales over the last 12 months: | 19  |
| Number of sales over the last 6 months:  | 9   |
| Number of sales over the last 3 months:  | 3   |

## **Building Association Information**

Reach Brickell City Centre Address: 68 SE 6th St, Miami, FL 33131, Phone: +1 305-363-2708

http://www.brickellcitycentre.com/residences/reach