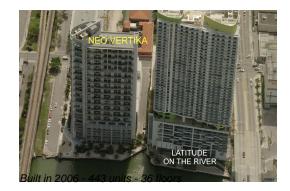

# Unit 1425 - Neo Vertika

1425 - 690 1 Ct, Miami, FL, Miami-Dade 33130

### **Building Information**

| Number of units:                         | 443 |
|------------------------------------------|-----|
| Number of active listings for rent:      | 25  |
| Number of active listings for sale:      | 28  |
| Building inventory for sale:             | 6%  |
| Number of sales over the last 12 months: | 18  |
| Number of sales over the last 6 months:  | 6   |
| Number of sales over the last 3 months:  | 2   |