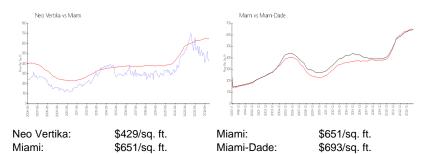

### **Inventory for Sale**

| Neo Vertika | 6% |
|-------------|----|
| Miami       | 5% |
| Miami-Dade  | 4% |

### Avg. Time to Close Over Last 12 Months

| Neo Vertika | 69 days |
|-------------|---------|
| Miami       | 88 days |
| Miami-Dade  | 88 days |