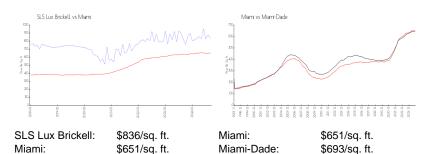

### **Market Information**

#### **Inventory for Sale**

 SLS Lux Brickell
 12%

 Miami
 5%

 Miami-Dade
 4%

# Avg. Time to Close Over Last 12 Months

SLS Lux Brickell 142 days Miami 88 days Miami-Dade 88 days