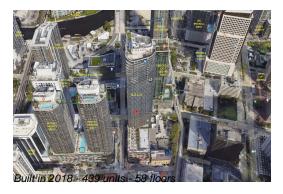

## Unit 2004 - SLS Lux Brickell

2004 - 801 S Miami Ave, Miami, FL, Miami-Dade 33130

### **Building Information**

Number of units: 439
Number of active listings for rent: 0
Number of active listings for sale: 53
Building inventory for sale: 12%
Number of sales over the last 12 months: 28
Number of sales over the last 6 months: 17
Number of sales over the last 3 months: 9