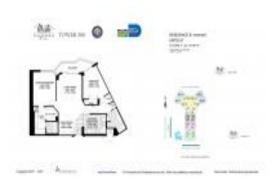

# Unit 2207 - Mystic Pointe Tower 500

2207 - 3530 Mystic Pointe Dr, Aventura, FL, Miami-Dade 33180

#### **Unit Information**

| MLS Number:<br>Status:<br>Size:<br>Bedrooms:<br>Full Bathrooms:<br>Half Bathrooms:<br>Parking Spaces:<br>View: | A11660703<br>Active<br>1,181 Sq ft.<br>2<br>2 |
|----------------------------------------------------------------------------------------------------------------|-----------------------------------------------|
| Rental Price:                                                                                                  | \$3,200                                       |
| List PPSF:                                                                                                     | \$3                                           |
| Valuated Price:                                                                                                | \$541,000                                     |
| Valuated PPSF:                                                                                                 | \$458                                         |