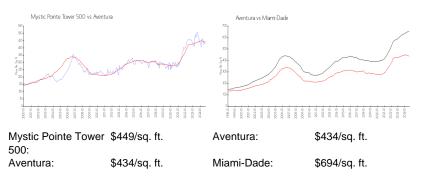

## **Market Information**

| Mystic Pointe Tower 500 | 5% |
|-------------------------|----|
| Aventura                | 6% |
| Miami-Dade              | 4% |