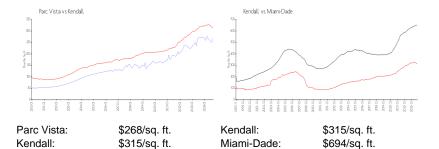

mber of active listings for sale: 10
Building inventory for sale: 1%
Number of sales over the last 12 months: 10
Number of sales over the last 6 months: 5
Number of sales over the last 3 months: 3

# **Building Association Information**

Parc Vista Condo Association Inc 14001 SW 93rd Ln, Miami, FL 33186 (305) 385-1091

### **Recent Sales**

| Unit # | Size        | Closing Date | Sale Price | PPSF  |
|--------|-------------|--------------|------------|-------|
| 9053   | 1,224 sq ft | Sep 2024     | \$340,000  | \$278 |
| 14054  | 1,224 sq ft | Sep 2024     | \$320,000  | \$261 |
| 13944  | 1,224 sq ft | Aug 2024     | \$310,000  | \$253 |
| 14052  | 1,224 sq ft | Aug 2024     | \$299,000  | \$244 |
| 14012  | 978 sq ft   | Jun 2024     | \$270,000  | \$276 |

#### **Market Information**



# **Inventory for Sale**

 Parc Vista
 2%

 Kendall
 1%

 Miami-Dade
 4%

### Avg. Time to Close Over Last 12 Months

Parc Vista 22 days Kendall 52 days