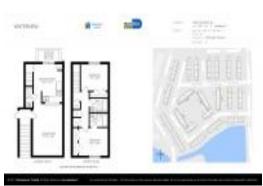

# Unit 14910 SW 82nd Ter # 15-203 - Waterview Condos

14910 SW 82nd Ter # 15-203 - 14902-14971 SW 82nd Ln, Kendale Lakes, FL, Miami-Dade 33193

## **Unit Information**

| MLS Number:     | A11660790                                |
|-----------------|------------------------------------------|
| Status:         | Active                                   |
| Size:           | 1,030 Sq ft.                             |
| Bedrooms:       | 2                                        |
| Full Bathrooms: | 2                                        |
| Half Bathrooms: | 1                                        |
| Parking Spaces: | 1 Space, Assigned Parking, Guest Parking |
| View:           |                                          |
| List Price:     | \$299,000                                |
| List PPSF:      | \$290                                    |
| Valuated Price: | \$302,000                                |
| Valuated PPSF:  | \$293                                    |