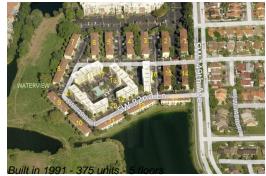

## **Building Information**

| Number of units:                         | 375 |
|------------------------------------------|-----|
| Number of active listings for rent:      |     |
| Number of active listings for sale:      | 5   |
| Building inventory for sale:             | 1%  |
| Number of sales over the last 12 months: | 8   |
| Number of sales over the last 6 months:  | 5   |
| Number of sales over the last 3 months:  | 2   |
|                                          |     |

## **Building Association Information**

Waterview Condos 14961 SW 82nd Ln Miami, FL 33193 (305) 387-8402