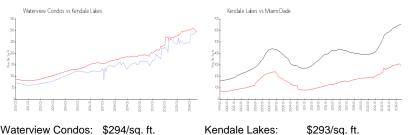

#### **Market Information**

| Waterview Condos: | \$294/sq. ft. | Kendale Lake |
|-------------------|---------------|--------------|
| Kendale Lakes:    | \$293/sq. ft. | Miami-Dade:  |

\$293/sq. ft. \$694/sq. ft.