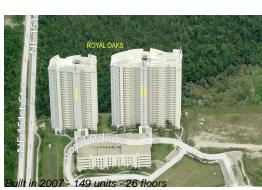

### **Building Information**

| Number of units:                         | 149 |
|------------------------------------------|-----|
| Number of active listings for rent:      | 13  |
| Number of active listings for sale:      | 12  |
| Building inventory for sale:             | 8%  |
| Number of sales over the last 12 months: | 6   |
| Number of sales over the last 6 months:  | 3   |
| Number of sales over the last 3 months:  | 0   |
|                                          |     |

# **Building Association Information**

Biscayne Landing Property Management Company 15051 Royal Oak Ln North Miami, FL 33181 786-629-5148