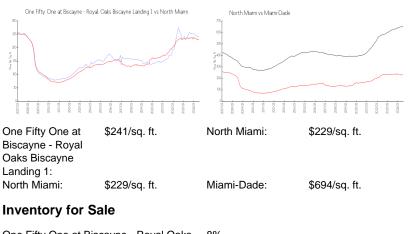

## **Market Information**

One Fifty One at Biscayne - Royal Oaks 8% Biscayne Landing 1 North Miami 5%