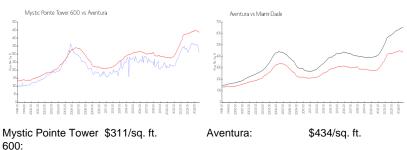

### **Market Information**

| 000.      |               |             |               |
|-----------|---------------|-------------|---------------|
| Aventura: | \$434/sq. ft. | Miami-Dade: | \$694/sq. ft. |