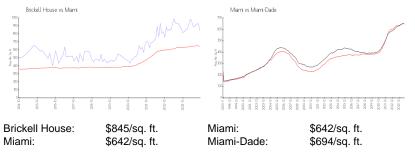

#### Inventory for Sale

| Brickell House | 3% |
|----------------|----|
| Miami          | 5% |
| Miami-Dade     | 4% |

## Avg. Time to Close Over Last 12 Months

| Brickell House | 81 days |
|----------------|---------|
| Miami          | 87 days |
| Miami-Dade     | 86 days |