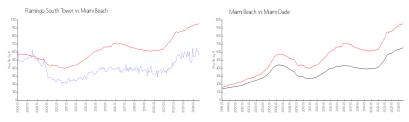

#### **Market Information**

| Flamingo South | \$562/sq. ft. | Miami Beach: | \$951/sq. ft. |
|----------------|---------------|--------------|---------------|
| Tower:         | CCC 1/2 m ft  | Miami Dada   | \$CO4/27 #    |
| Miami Beach:   | \$951/sq. ft. | Miami-Dade:  | \$694/sq. ft. |