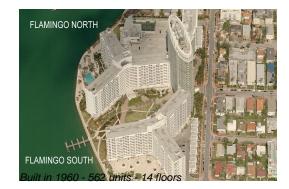

# **Building Information**

| Number of units:                           | 562 |
|--------------------------------------------|-----|
| Number of active listings for rent:        | 115 |
| Number of active listings for sale:        | 18  |
| Building inventory for sale:               | 3%  |
| Number of sales over the last 12 months: 1 | 17  |
| Number of sales over the last 6 months: 5  | 5   |
| Number of sales over the last 3 months:    | 1   |

## **Building Association Information**

Flamingo South Beach 1500 Bay Rd, Miami Beach, FL 33139 (305) 532 7583