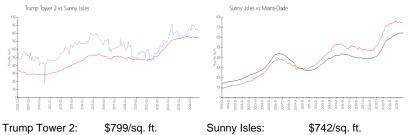

#### **Market Information**

# Sunny Isles: \$742/sq. ft. Miami-Dade: \$688/sq. ft.