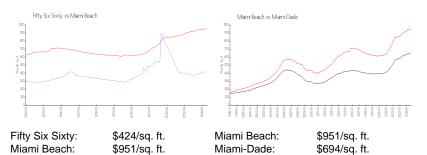

#### Inventory for Sale

| Fifty Six Sixty | 11% |
|-----------------|-----|
| Miami Beach     | 5%  |
| Miami-Dade      | 4%  |