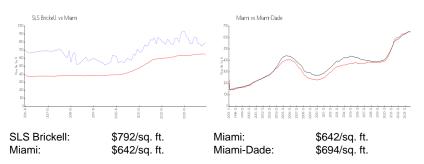

#### **Inventory for Sale**

| SLS Brickell | 9% |
|--------------|----|
| Miami        | 5% |
| Miami-Dade   | 4% |

## Avg. Time to Close Over Last 12 Months

| SLS Brickell | 77 days |
|--------------|---------|
| Miami        | 87 days |
| Miami-Dade   | 86 days |