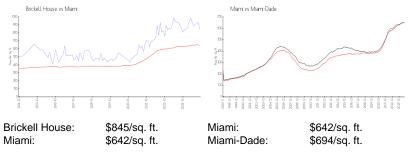

#### **Inventory for Sale**

| Brickell House | 3% |
|----------------|----|
| Miami          | 5% |
| Miami-Dade     | 4% |

## Avg. Time to Close Over Last 12 Months

| Brickell House | 81 days |
|----------------|---------|
| Miami          | 87 days |
| Miami-Dade     | 86 days |