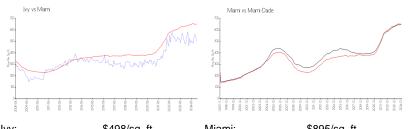

#### **Market Information**

| lvy:   | \$498/sq. ft. | Miami:      | \$895/sq. ft. |
|--------|---------------|-------------|---------------|
| Miami: | \$895/sq. ft. | Miami-Dade: | \$688/sq. ft. |
|        |               |             |               |