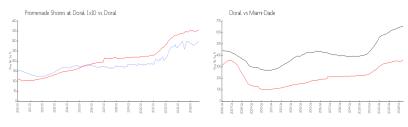

#### **Market Information**

Promenade Shores \$299/sq. ft. Doral: \$356/sq. ft.

at Doral 1x10:

Doral: \$356/sq. ft. Miami-Dade: \$694/sq. ft.