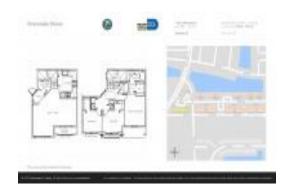

# Unit 11202 NW 83rd St # 216 - Promenade Shores at Doral 1x10

11202 NW 83rd St # 216 - 11201 NW 83 St, Doral, FL, Miami-Dade 33178

#### **Unit Information**

MLS Number: A11661041
Status: Active
Size: 1,429 Sq ft.

Bedrooms: 3
Full Bathrooms: 2
Half Bathrooms: 1

Parking Spaces: 2 Spaces, Guest Parking

 View:
 Garden View

 Rental Price:
 \$3,100