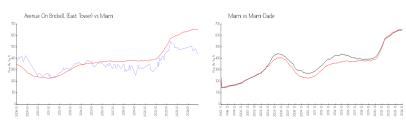

## **Market Information**

Avenue On Brickell

\$435/sq. ft.

Miami:

\$895/sq. ft.

(East Tower):

Miami:

\$895/sq. ft.

Miami-Dade:

\$688/sq. ft.