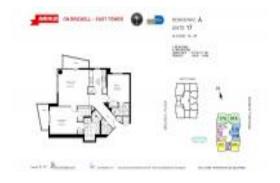

# **Unit 1917 - Avenue On Brickell (East Tower)**

1917 - 1060 Brickell Av, Miami, FL, Miami-Dade 33131

#### **Unit Information**

MLS Number: A11661053
Status: Active
Size: 1,368 Sq ft.

Bedrooms: 2 Full Bathrooms: 2 Half Bathrooms: 1

Parking Spaces:

View:

 Rental Price:
 \$3,475

 List PPSF:
 \$3

 Valuated Price:
 \$579,000