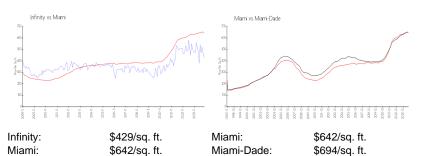

#### **Inventory for Sale**

| Infinity   | 6% |
|------------|----|
| Miami      | 5% |
| Miami-Dade | 4% |

#### Avg. Time to Close Over Last 12 Months

| Infinity   | 88 days |
|------------|---------|
| Miami      | 87 days |
| Miami-Dade | 86 days |