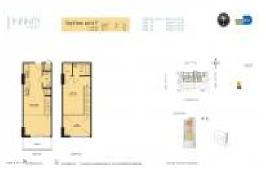

## **Unit Information**

| MLS Number:<br>Status: | A11661126<br>Active                    |
|------------------------|----------------------------------------|
| Size:                  | 782 Sq ft.                             |
| Bedrooms:              | 1                                      |
| Full Bathrooms:        |                                        |
| Half Bathrooms:        | 1                                      |
| Parking Spaces:        | 1 Space,Covered Parking,Guest          |
|                        | Parking, Parking Garage, Valet Parking |
| View:                  | Intracoastal View, Other View          |
| Rental Price:          | \$3,000                                |
| List PPSF:             | \$4                                    |
| Valuated Price:        | \$329,000                              |
| Valuated PPSF:         | \$376                                  |