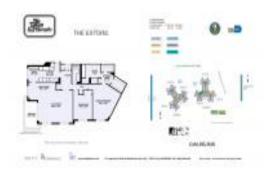

# Unit E707 - Towers of Key Biscayne 2

E707 - 1121 Crandon Blvd, Key Biscayne, FL, Miami-Dade 33149

### **Unit Information**

| MLS Number:<br>Status: | A11661129<br>Active                         |
|------------------------|---------------------------------------------|
| Size:                  | 1,782 Sq ft.                                |
| Bedrooms:              | 3                                           |
| Full Bathrooms:        | 2                                           |
| Half Bathrooms:        |                                             |
| Parking Spaces:        | 1 Space,Assigned Parking,Covered<br>Parking |
| View:                  |                                             |
| List Price:            | \$1,790,000                                 |
| List PPSF:             | \$1,004                                     |
| Valuated Price:        | \$1,561,000                                 |
| Valuated PPSF:         | \$876                                       |