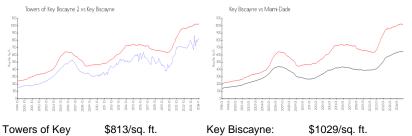

#### **Market Information**

| Biscayne 2:   |                |             |
|---------------|----------------|-------------|
| Key Biscayne: | \$1029/sq. ft. | Miami-Dade: |

\$688/sq. ft.

**Inventory for Sale** 