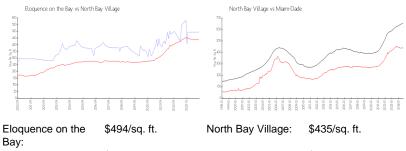

#### Market Information

| Day.               |               |             |               |
|--------------------|---------------|-------------|---------------|
| North Bay Village: | \$435/sq. ft. | Miami-Dade: | \$694/sq. ft. |