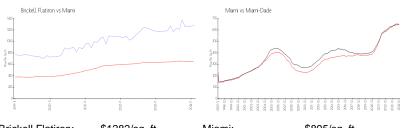

#### **Market Information**

 Brickell Flatiron:
 \$1282/sq. ft.
 Miami:
 \$895/sq. ft.

 Miami:
 \$895/sq. ft.
 Miami-Dade:
 \$688/sq. ft.