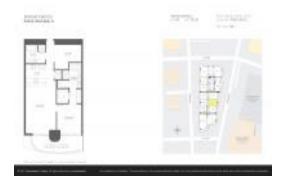

# Unit 4905 - Brickell Flatiron

4905 - 1000 Brickell Plz, Miami, FL, Miami-Dade 33131

#### **Unit Information**

 MLS Number:
 A11661206

 Status:
 Active

 Size:
 1,022 Sq ft.

Bedrooms: 1 Full Bathrooms: 2

Half Bathrooms:

Valuated PPSF:

Parking Spaces: 1 Space, Assigned Parking, Valet Parking

 View:
 \$1,250,000

 List Price:
 \$1,220,000

 List PPSF:
 \$1,223

 Valuated Price:
 \$1,368,000

The above valuated price is a baseline figure that does not take into account any specific renovation, upgrade, split, merge, or deterioration of the unit.