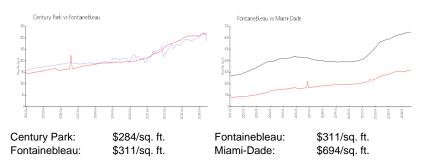

#### **Inventory for Sale**

| Century Park  | 1% |
|---------------|----|
| Fontainebleau | 1% |
| Miami-Dade    | 4% |

## Avg. Time to Close Over Last 12 Months

| Century Park  | 26 days |
|---------------|---------|
| Fontainebleau | 41 days |

Miami-Dade

86 days