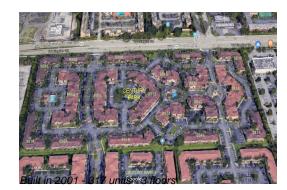

#### **Building Information**

| Number of units:                         | 317 |
|------------------------------------------|-----|
| Number of active listings for rent:      | 0   |
| Number of active listings for sale:      | 2   |
| Building inventory for sale:             | 0%  |
| Number of sales over the last 12 months: | 4   |
| Number of sales over the last 6 months:  | 3   |
| Number of sales over the last 3 months:  | 1   |

## **Building Association Information**

Century Parc Address: 8950 W Flagler St, Miami, FL 33174, Phone: +1 305-220-1715