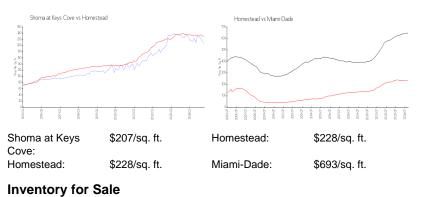

#### Shoma at Keys Cove Homestead Miami-Dade

#### Avg. Time to Close Over Last 12 Months

| Shoma at Keys Cove | 88 days |
|--------------------|---------|
| Homestead          | 55 days |
| Miami-Dade         | 89 days |