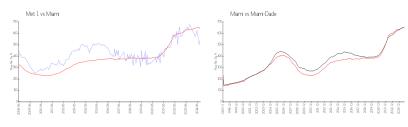

#### **Market Information**

Met 1: \$537/sq. ft. Miami: \$642/sq. ft. \$694/sq. ft. Miami: \$642/sq. ft. Miami-Dade: