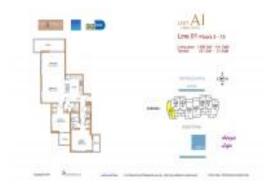

# Unit 1501 - Eloquence on the Bay

1501 - 7930 East Dr, North Bay Village, FL, Miami-Dade 33141

#### **Unit Information**

 MLS Number:
 A11661406

 Status:
 Active

 Size:
 1,086 Sq ft.

Bedrooms: 2 Full Bathrooms: 2

Half Bathrooms:

Parking Spaces: 1 Space, Assigned Parking, Covered

Parking

View:

 List Price:
 \$690,900

 List PPSF:
 \$636

 Valuated Price:
 \$554,000

 Valuated PPSF:
 \$510

The above valuated price is a baseline figure that does not take into account any specific renovation, upgrade, split, merge, or deterioration of the unit.