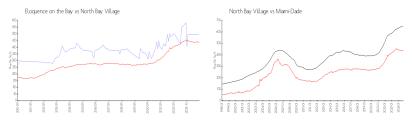

#### **Market Information**

Eloquence on the \$494/sq. ft. North Bay Village: \$435/sq. ft.

Bay:

North Bay Village: \$435/sq. ft. Miami-Dade: \$694/sq. ft.