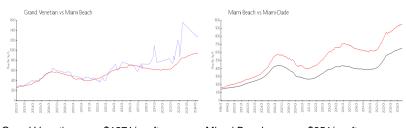

### **Market Information**

Grand Venetian: \$1271/sq. ft. Miami Beach: \$951/sq. ft. Miami Beach: \$951/sq. ft. Miami-Dade: \$694/sq. ft.