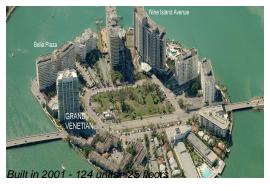

### **Building Information**

Number of units: 124
Number of active listings for rent: 3
Number of active listings for sale: 5
Building inventory for sale: 4%
Number of sales over the last 12 months: 7
Number of sales over the last 6 months: 3
Number of sales over the last 3 months: 1