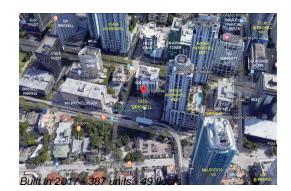

# Unit 1904 - 1010 Brickell

1904 - 1010 Brickell Ave, Miami, FL, Miami-Dade 33131

#### **Building Information**

| Number of units:                         | 387 |
|------------------------------------------|-----|
| Number of active listings for rent:      | 0   |
| Number of active listings for sale:      | 24  |
| Building inventory for sale:             | 6%  |
| Number of sales over the last 12 months: | 15  |
| Number of sales over the last 6 months:  | 8   |
| Number of sales over the last 3 months:  | 5   |
|                                          |     |