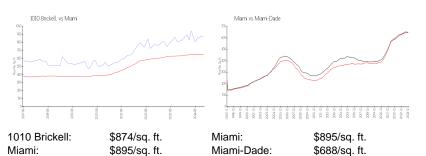

## **Market Information**

| 1010 Brickell | 6% |
|---------------|----|
| Miami         | 5% |
| Miami-Dade    | 5% |

#### Avg. Time to Close Over Last 12 Months

| 1010 Brickell | 93 days |
|---------------|---------|
| Miami         | 91 days |
| Miami-Dade    | 90 days |