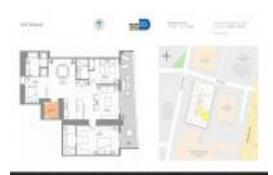

# Unit 1904 - 1010 Brickell

1904 - 1010 Brickell Ave, Miami, FL, Miami-Dade 33131

## **Unit Information**

| MLS Number:<br>Status: | A11661526<br>Active                           |
|------------------------|-----------------------------------------------|
| Size:                  | 1,325 Sq ft.                                  |
| Bedrooms:              | 2                                             |
| Full Bathrooms:        | 3                                             |
| Half Bathrooms:        |                                               |
| Parking Spaces:        | Guest Parking,Street Parking,Valet<br>Parking |
| View:                  | Bay,Water View                                |
| Rental Price:          | \$6,700                                       |
| List PPSF:             | \$5                                           |
| Valuated Price:        | \$1,060,000                                   |
| Valuated PPSF:         | \$800                                         |