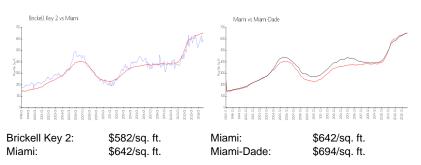

#### **Inventory for Sale**

| Brickell Key 2 | 5% |
|----------------|----|
| Miami          | 5% |
| Miami-Dade     | 4% |

#### Avg. Time to Close Over Last 12 Months

| Brickell Key 2 | 103 days |
|----------------|----------|
| Miami          | 86 days  |
| Miami-Dade     | 86 days  |