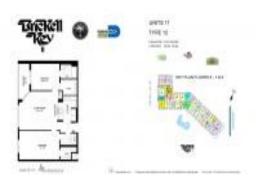

# Unit 711 - Brickell Key 2

711 - 540 Brickell Key Dr, Miami, FL, Miami-Dade 33131

## **Unit Information**

| MLS Number:<br>Status: | A11661605<br>Active                                       |
|------------------------|-----------------------------------------------------------|
| Size:                  | 950 Sq ft.                                                |
| Bedrooms:              | 2                                                         |
| Full Bathrooms:        | 2                                                         |
| Half Bathrooms:        |                                                           |
| Parking Spaces:        | 1 Space,Assigned Parking,Covered<br>Parking,Valet Parking |
| View:                  | Other View                                                |
| Rental Price:          | \$4,000                                                   |
| List PPSF:             | \$4                                                       |
| Valuated Price:        | \$510,000                                                 |
| Valuated PPSF:         | \$537                                                     |