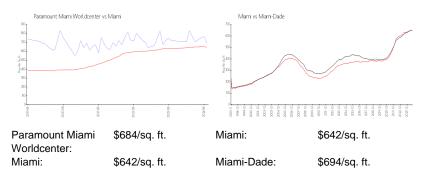

## **Inventory for Sale**

| Paramount Miami Worldcenter | 16% |
|-----------------------------|-----|
| Miami                       | 5%  |
| Miami-Dade                  | 4%  |

# Avg. Time to Close Over Last 12 Months

| Paramount Miami Worldcenter | 100 days |
|-----------------------------|----------|
| Miami                       | 86 days  |
| Miami-Dade                  | 86 days  |