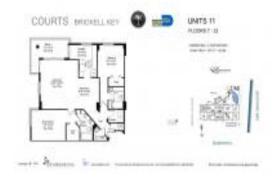

# Unit 3311 - Courts

3311 - 801 Brickell Key Blvd, Miami, FL, Miami-Dade 33131

#### **Unit Information**

 MLS Number:
 A11661625

 Status:
 Active

 Size:
 1,397 Sq ft.

Bedrooms: 2 Full Bathrooms: 2 Half Bathrooms: 1

Parking Spaces: Assigned Parking, Electric Vehicle

Charging Station

View: Intracoastal View, River, Water View