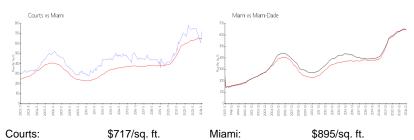

: Assigned Parking, Electric Vehicle

Charging Station

View: Intracoastal View, River, Water View

 Rental Price:
 \$9,000

 List PPSF:
 \$6

 Valuated Price:
 \$1,109,000

 Valuated PPSF:
 \$794

The above valuated price is a baseline figure that does not take into account any specific renovation, upgrade, split, merge, or deterioration of the unit.

### **Building Information**

Number of units:

Number of active listings for rent:

Number of active listings for sale:

Number of active listings for sale:

Building inventory for sale:

Number of sales over the last 12 months:

Number of sales over the last 6 months:

Number of sales over the last 3 months:

2

## **Building Association Information**

Courts Brickell Key condominium association (305) 416-5120

### **Market Information**



Miami: \$895/sq. ft. Miami-Dade: \$688/sq. ft.

### **Inventory for Sale**

 Courts
 3%

 Miami
 5%

 Miami-Dade
 5%

# Avg. Time to Close Over Last 12 Months

Courts 73 days Miami 91 days Miami-Dade 91 days