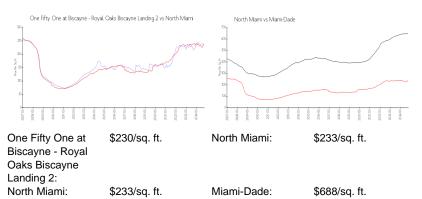

### **Unit Information**

| MLS Number:<br>Status:<br>Size:<br>Bedrooms:<br>Full Bathrooms:<br>Half Bathrooms: | A11661708<br>Active<br>1,743 Sq ft.<br>2<br>2 |
|------------------------------------------------------------------------------------|-----------------------------------------------|
| Parking Spaces:<br>View:                                                           | 1 Space                                       |
| List Price:<br>List PPSF:<br>Valuated Price:<br>Valuated PPSF:                     | \$425,000<br>\$244<br>\$406,000<br>\$233      |

The above valuated price is a baseline figure that does not take into account any specific renovation, upgrade, split, merge, or deterioration of the unit.